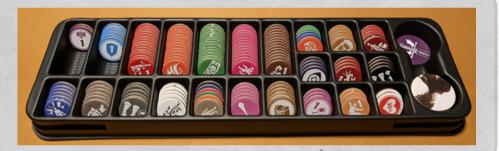

#### **EXTRA TIP:**

Token Tray details: Missing Focus and Shield Token are stored within hero save boxes (images further below). Large compartments only filled up to 14 token for better handling.

Small Gametrayz