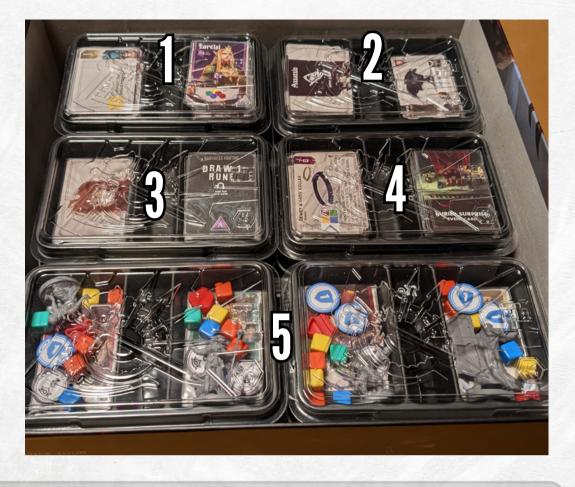

- 1. Top Left: Hero Skill Cards & Initiative Cards
- 2. Top Right: Class Ability Cards, Pet Cards, Starting Equipment, Dungeon Roles
- 3. Middle Left: Treasure Deck, Rune Cards, Commander Attack Deck, Overlord Attack Deck, Undead King Attack Cards
- 4. Middle Right: Adventure Items, Adventure Cards (Scenario Monsters, Special Characters, Special Event Cards, Special Attack Cards
- Bottom: Used for saving Heroes. Initiative Card, Miniature, Available Action Cubes, Health Slider for Hero Trayz, 10x Curse Cubes (per 2 Heroes), Trauma Cube, 2x Shield and 2x Focus Token per Hero, Unlocked Skills, Equipment and Dungeon Role Cards + Trap Die