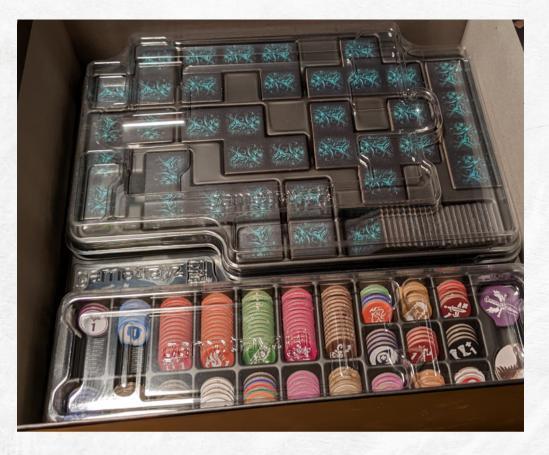

# **COREBOX #03**

- Action Cubes (Yellow, Red, Green, Blue)
- Curse Cubes
- Enemy Miniatures
- Hero Miniatures
- D20

• Darkness Tiles Tray • Token Tray

#### **EXTRA TIP:**

Token Tray details: Missing Focus and Shield Token are stored within hero save boxes (images further below). Large compartments only filled up to 14 token for better handling.

Small Gametrayz