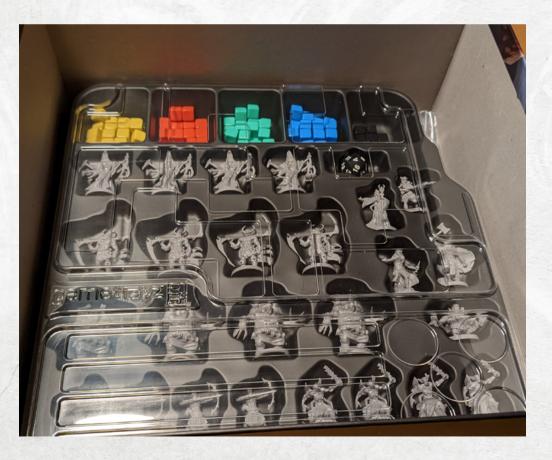

# **COREBOX #03**

- Action Cubes (Yellow, Red, Green, Blue)
- Curse Cubes
- Enemy Miniatures
- Hero Miniatures
- D20

• Darkness Tiles Tray • Token Tray

#### **EXTRA TIP:**

Token Tray details: Missing Focus and Shield Token are stored within hero save boxes (images further below). Large compartments only filled up to 14 token for better handling.

Small Gametrayz