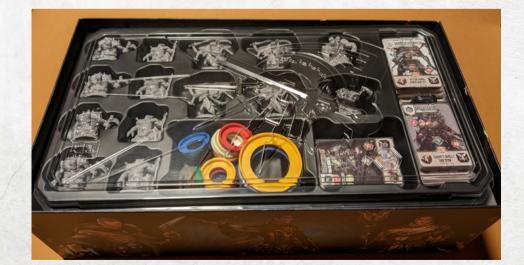

# **SPOILS OF WAR #06**

- Enemy Miniatures
- Colored Base Rings
- White Monster Cards
- Gray Monster Cards
- Black Monster Cards