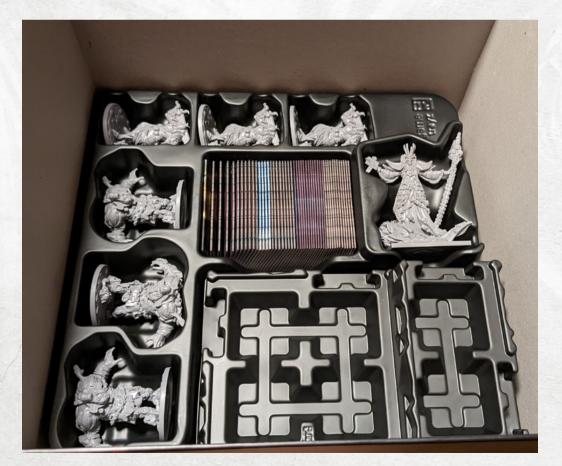

# **COREBOX #03**

- Action Cubes (Yellow, Red, Green, Blue)
- Curse Cubes
- Enemy Miniatures
- Hero Miniatures
- D20

• Darkness Tiles Tray • Token Tray

#### **EXTRA TIP:**

Token Tray details: Missing Focus and Shield Token are stored within hero save boxes (images further below). Large compartments only filled up to 14 token for better handling.

Small Gametrayz