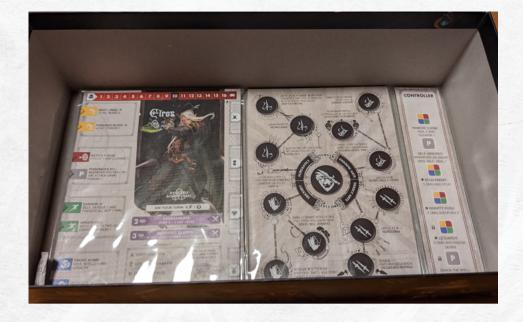

- 1. Top Left: Hero Skill Cards & Initiative Cards
- 2. Top Right: Class Ability Cards, Pet Cards, Starting Equipment, Dungeon Roles
- 3. Middle Left: Treasure Deck, Rune Cards, Commander Attack Deck, Overlord Attack Deck, Undead King Attack Cards
- 4. Middle Right: Adventure Items, Adventure Cards (Scenario Monsters, Special Characters, Special Event Cards, Special Attack Cards
- Bottom: Used for saving Heroes. Initiative Card, Miniature, Available Action Cubes, Health Slider for Hero Trayz, 10x Curse Cubes (per 2 Heroes), Trauma Cube, 2x Shield and 2x Focus Token per Hero, Unlocked Skills, Equipment and Dungeon Role Cards + Trap Die