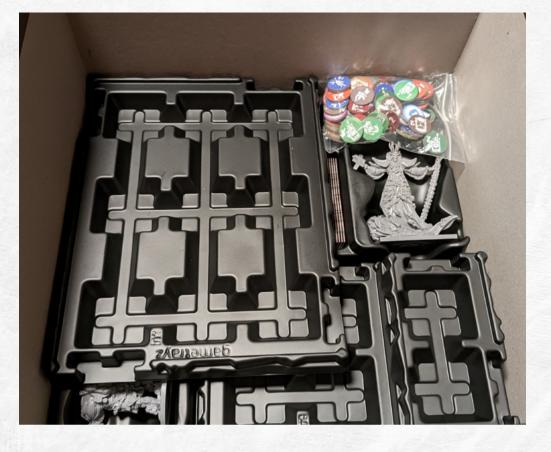

# **COREBOX #03**

- Action Cubes (Yellow, Red, Green, Blue)
- Curse Cubes
- Enemy Miniatures
- Hero Miniatures
- D20

• Darkness Tiles Tray • Token Tray

#### **EXTRA TIP:**

Token Tray details: Missing Focus and Shield Token are stored within hero save boxes (images further below). Large compartments only filled up to 14 token for better handling.

Small Gametrayz