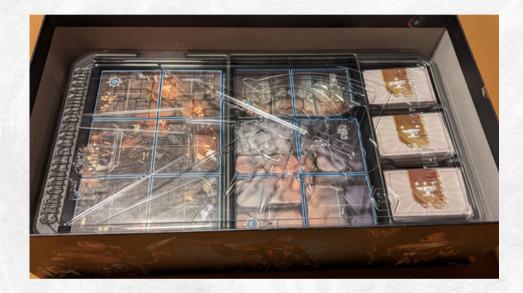

# **SPOILS OF WAR #06**

- Enemy Miniatures
- Colored Base Rings
- White Monster Cards
- Gray Monster Cards
- Black Monster Cards