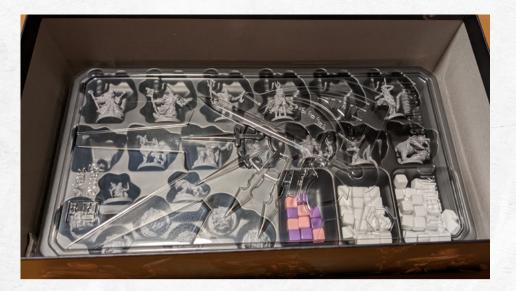

# **COREBOX #03**

- Action Cubes (Yellow, Red, Green, Blue)
- Curse Cubes
- Enemy Miniatures
- Hero Miniatures
- D20

• Darkness Tiles Tray • Token Tray