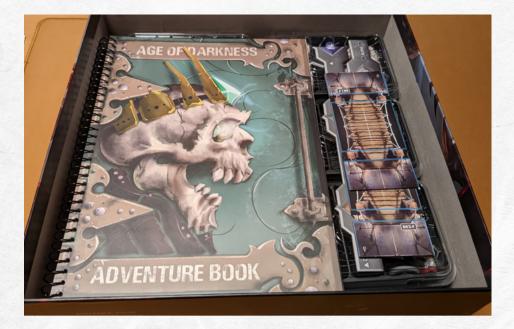

r below). Large compartments only filled up to 14 token for better handling.





Small Gametrayz



- 1. Top Left: Hero Skill Cards & Initiative Cards
- 2. Top Right: Class Ability Cards, Pet Cards, Starting Equipment, Dungeon Roles
- 3. Middle Left: Treasure Deck, Rune Cards, Commander Attack Deck, Overlord Attack Deck, Undead King Attack Cards
- 4. Middle Right: Adventure Items, Adventure Cards (Scenario Monsters, Special Characters, Special Event Cards, Special Attack Cards
- Bottom: Used for saving Heroes. Initiative Card, Miniature, Available Action Cubes, Health Slider for Hero Trayz, 10x Curse Cubes (per 2 Heroes), Trauma Cube, 2x Shield and 2x Focus Token per Hero, Unlocked Skills, Equipment and Dungeon Role Cards + Trap Die



- Adventure Book
- Initiative Track
- Bridge Tokens



# **COREBOX #07**

- Rulebook
- Campaign Log Pad



#### **COREBOX #08**

• Interactions Book • Start Here Guide



- Hero Trayz x 4 (including Hero Boards 2x Monster Status Boards)
- Rune Bag (folded) Darkness Dice Set





### **SPOILS OF WAR #01**

- Remaining Hero Boards (standard)
- Deluxe Class Ability Boards
- Deluxe Dungeon Roles



#### **SPOILS OF WAR #02**

• Remaining Hero Boards (deluxe)



# **SPOILS OF WAR #03**

• List of Contents Leaflet



### **SPOILS OF WAR #04**

- Hero Miniatures
- Pet Miniatures
- Treasure Chest Miniatures
- White Cubes
- Trauma Cubes (purple, some are stored in the Hero Save Slots)
- Life Tracker Cubes (pink)



### **SPOILS OF WAR #05**

- Dungeon Tiles B, C and E
- Camp Item Decks 1, 2 and 3



# **SPOILS OF WAR #06**

- Enemy Miniatures
- Color